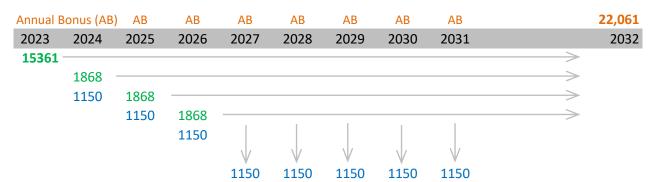

## Remarks:

Total funds put into savings plan is 15361 + 1868 \* 3 = 20965

Assumption - cashbacks of \$1,150 from 2024-2026 are used to offset partial premium and receive \$1,150 \* 5 + \$22,061 = \$27,811 Option to accumulate all future cashbacks at 3.0% p.a. and mature with \$32,593, by paying full premium of \$3,018 from 2024 - 2026